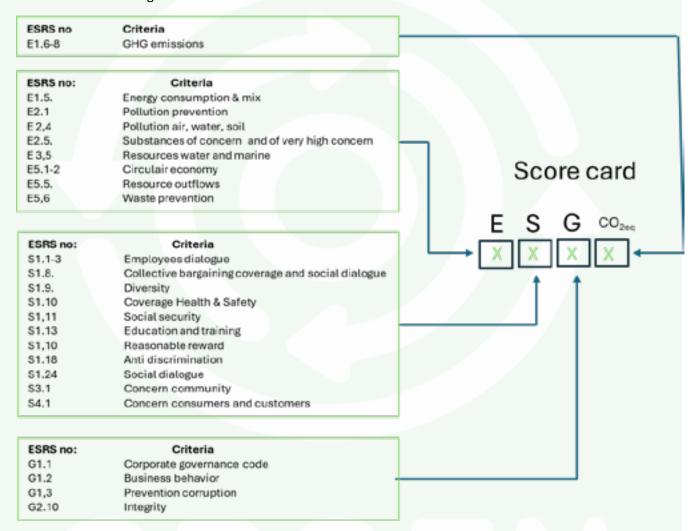

U neemt deel aan aan het Duurzaam Repareren/ Réparer Durablement/ Groengedaan! programma en wordt jaarlijks beoordeeld op onderstaande ESRS-criteria:

#### **Environment**

- Resource use and circular economy
- Pollution water, ground, air
- Substances of concern and of very high concern
- Resource outflows
- Energy intensity
- Energy consumption and mix
- Circular economy

#### Social

- Health and safety
- Substances of concern and of very high concern
- Collective bargaining coverage and social dialogue
- Consumers and end-users
- Training and skills development indicators
- Characteristics of the undertaking's employees
- Processes for engaging with own workers and co-workers

#### Governance

- Business Conduct
- Coverage of the health and safety management
- Training and skills development indicators
- Incidents, complaints and severe human rights impacts
- Prevention and detection of corruption or bribery

De ESRS-criteria hebben verschillende onderliggende controlepunten voor elk criterium. Raadpleeg ons Book of Requirements. Opmerking: er zijn verschillen tussen de programma's in Nederland, België, Luxemburg en Frankrijk. Dit komt voornamelijk door verschillen in nationale wetgeving.

### Verklaring

U wordt in onze opdracht jaarlijks geaudit op de bovenstaande ESRS criteria Onderstaand vermelden wij uw score op de onderdelen (E, S en G); Indien er een streepje '-' wordt vermeld, dan hebben wij geen score kunnen berekenen\*; De CO2eq uitstoot per reparatie (per Q1 2025 beschikbaar).

#### Score

| Environment | Social | Governance |
|-------------|--------|------------|
| 10          | 10     | 10         |

Apeldoorn, december 2024,

Stichting Duurzaam O.R. Harry Filon MBA

De score wordt als volgt berekend:

<sup>\*</sup> De vermelde resultaten zijn door het secretariaat verdergaand gevalideerd.